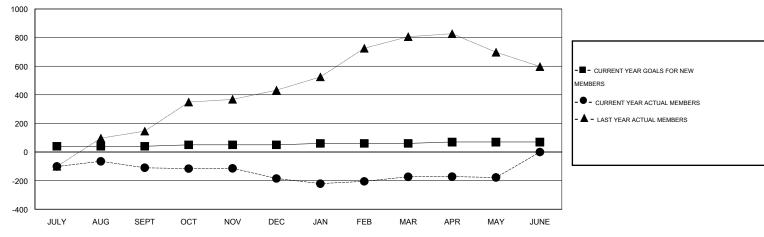

#### **LOCATION INDIA**

GMT CA 6

|               |                  | Clubs               |                            |                             | Members               |                    |                            |                              |                             |  |
|---------------|------------------|---------------------|----------------------------|-----------------------------|-----------------------|--------------------|----------------------------|------------------------------|-----------------------------|--|
|               | RESU             | LTS FOR 2013-2014   |                            |                             | RESULTS FOR 2013-2014 |                    |                            |                              |                             |  |
| QUARTER       | NEW CLUB<br>GOAL | ACTUAL NEW<br>CLUBS | ACTUAL<br>DROPPED<br>CLUBS | ACTUAL NET<br>GAIN/<br>LOSS | QUARTER               | NEW MEMBER<br>GOAL | ACTUAL TOTAL MEMBERS ADDED | ACTUAL<br>DROPPED<br>MEMBERS | ACTUAL NET<br>GAIN/<br>LOSS |  |
| JULY/AUG/SEPT | 1                | 1                   | 0                          | 1                           | JULY/AUG/SEPT         | 40                 | 91                         | 201                          | -110                        |  |
| OCT/NOV/DEC   | 1                | 0                   | 1                          | -1                          | OCT/NOV/DEC           | 10                 | 33                         | 108                          | -75                         |  |
| JAN/FEB/MAR   | 1                | 1                   | 1                          | 0                           | JAN/FEB/MAR           | 10                 | 83                         | 71                           | 12                          |  |
| APR/MAY/JUNE  | 0                | 0                   | 0                          | 0                           | APR/MAY/JUNE          | 10                 | 39                         | 44                           | -5                          |  |

#### GOALS AND ACTUAL MEMBERS CUMULATIVE

| DROPPED CLUBS: 2 |     | 45 CLUBS OF 81 ADDED 1 OR MORE | GENDER DISTRIBUTION   |                |       |
|------------------|-----|--------------------------------|-----------------------|----------------|-------|
|                  |     | NEW MEMBERS                    | MALE                  | 2,274 (67.44%) |       |
| DROPPED MEMBERS  |     |                                | FEMALE                | 1,098 (32.56%) |       |
| DECEASED         | 17  | CLICK HERE FOR HEALTH          | EAMILY LINIT MEMBERS  |                | 2,086 |
| 38 <b>I</b>      |     | ASSESSMENT DATA                | FAMILY UNIT MEMBERS   |                | *     |
| OTHER            | 369 |                                | HEAD OF HOUSEHOLD     |                | 721   |
| TOTAL            | 424 |                                | NON-HEAD OF HOUSEHOLI | 1,365          |       |