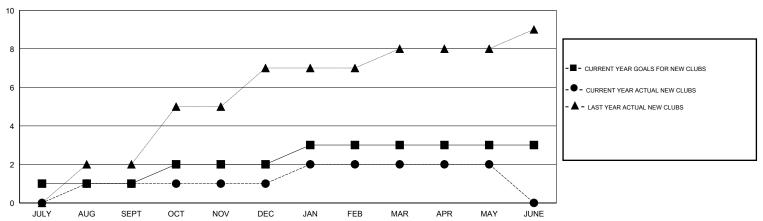

#### **LOCATION INDIA**

GMT CA 6

|               |                  | Clubs               |                            |                             | Members               |                    |                            |                              |                             |  |
|---------------|------------------|---------------------|----------------------------|-----------------------------|-----------------------|--------------------|----------------------------|------------------------------|-----------------------------|--|
|               | RESU             | LTS FOR 2013-2014   |                            |                             | RESULTS FOR 2013-2014 |                    |                            |                              |                             |  |
| QUARTER       | NEW CLUB<br>GOAL | ACTUAL NEW<br>CLUBS | ACTUAL<br>DROPPED<br>CLUBS | ACTUAL NET<br>GAIN/<br>LOSS | QUARTER               | NEW MEMBER<br>GOAL | ACTUAL TOTAL MEMBERS ADDED | ACTUAL<br>DROPPED<br>MEMBERS | ACTUAL NET<br>GAIN/<br>LOSS |  |
| JULY/AUG/SEPT | 1                | 1                   | 0                          | 1                           | JULY/AUG/SEPT         | 40                 | 91                         | 201                          | -110                        |  |
| OCT/NOV/DEC   | 1                | 0                   | 1                          | -1                          | OCT/NOV/DEC           | 10                 | 33                         | 108                          | -75                         |  |
| JAN/FEB/MAR   | 1                | 1                   | 1                          | 0                           | JAN/FEB/MAR           | 10                 | 83                         | 71                           | 12                          |  |
| APR/MAY/JUNE  | 0                | 0                   | 0                          | 0                           | APR/MAY/JUNE          | 10                 | 39                         | 44                           | -5                          |  |

#### GOALS AND ACTUAL NEW CLUBS CUMULATIVE